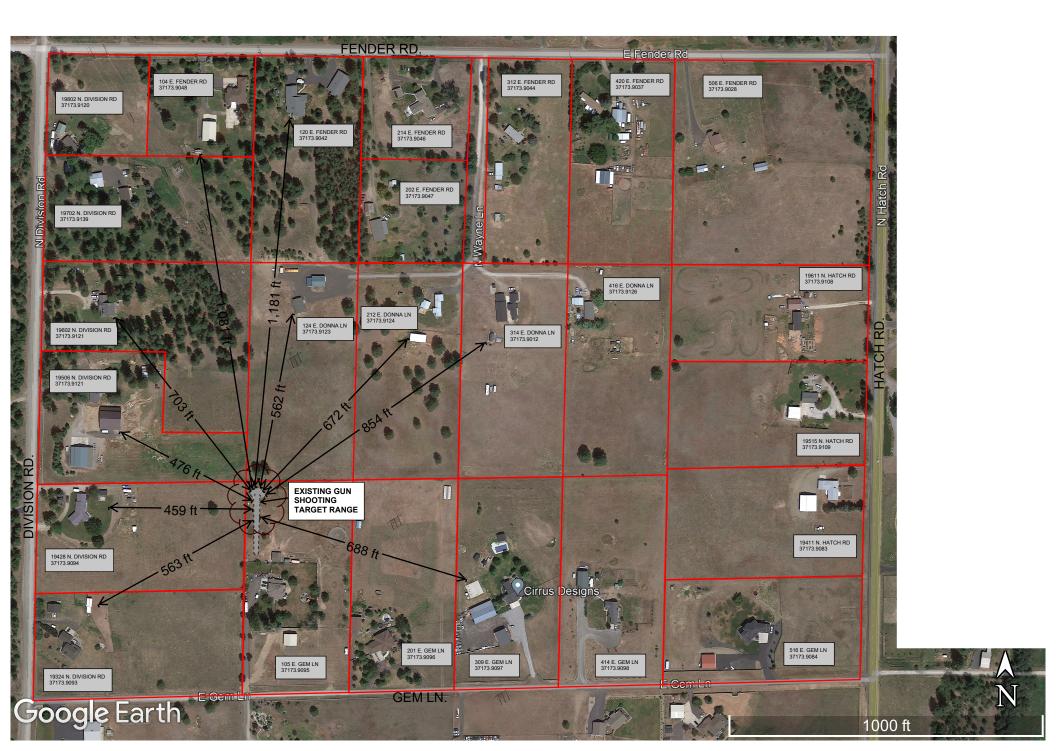

**PROJECT DESCRIPTION:** Request to establish a No-Shooting area on approximately 116 acres.

| Location:           | The area is generally located east of Division Road, south of Fender Road, west of Hatch Road, and north of Gem Lane, in the SW corner of Sections 17, Township 27 North, Range 43 EWM, Spokane County, Washington.                                                                                                    |  |
|---------------------|------------------------------------------------------------------------------------------------------------------------------------------------------------------------------------------------------------------------------------------------------------------------------------------------------------------------|--|
| Parcel Number(s):   | 37173.9011, 37173.9037, 37173.9046, 37173.9083, 37173.9094, 37173.9097, 37173.9109, 37173.9122, 37173.9126, 37173.9012, 37173.9042, 37173.9047, 37173.9084, 37173.9095, 37173.9096, 37173.9120, 37173.9123, 37173.9139, 37173.9028, 37173.9044, 37173.9048, 37173.9093, 37173.9098, 37173.9108, 37173.9121, 37173.9124 |  |
| Applicant           | Randle Duff<br>420 E. Fender Rd., Colbert, WA 99005                                                                                                                                                                                                                                                                    |  |
| Existing Land Uses: | The area consists of five and ten-acre parcels, in private ownership, containing homes and outbuildings                                                                                                                                                                                                                |  |

The applicant explains in the application that "neighborhood safety" is the primary reason for the requested designation. The applicant states that the proposal will advance public health, safety, and general welfare because "it will ensure that there will be no stray bullets from their target practice."

The applicant states that a denial of the request would lead to "the continuance of a unregulated, unsupervised gun range with shooting at all hours."

The proposed boundary contains private property that is not open to the general public.

As proposed, the establishment of the requested No-Shooting Area is generally consistent with Spokane County Code Chapter 6.06. Public notice requirements have been met.