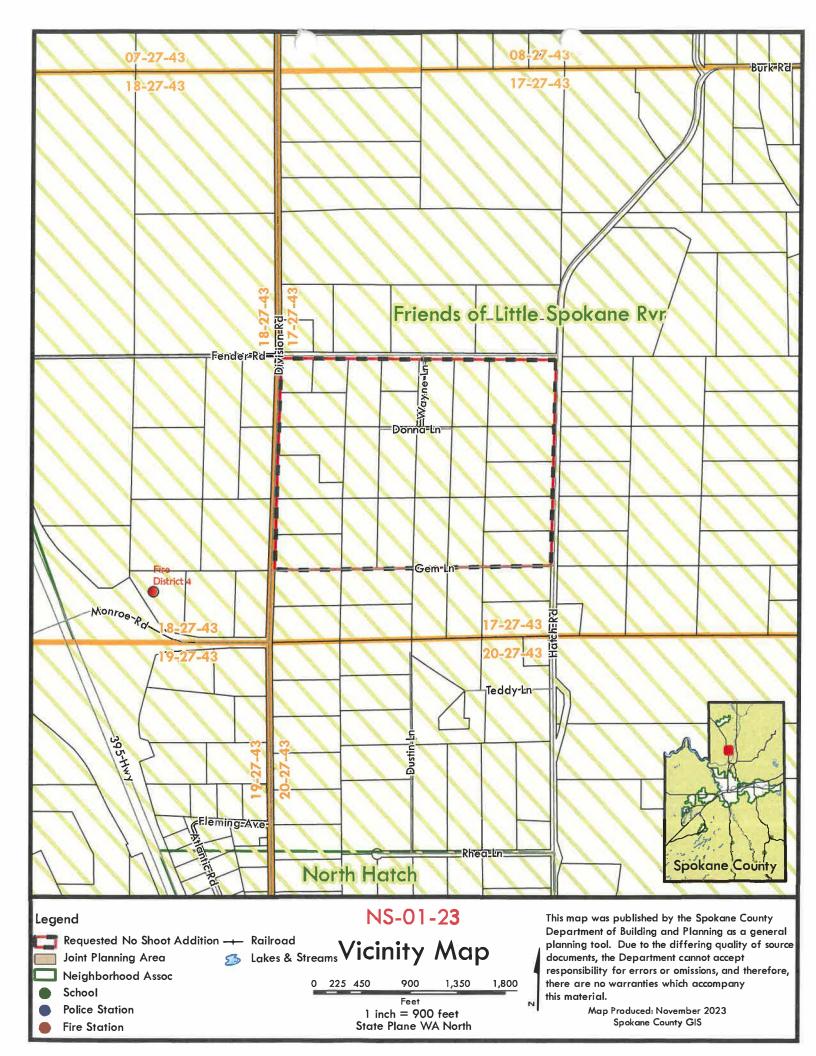

**PROJECT DESCRIPTION:** Request to establish a No-Shooting area on approximately 116 acres.

| Location:           | The area is generally located east of Division Road, south of Fender Road, west of Hatch Road, and north of Gem Lane, in the SW corner of Sections 17, Township 27 North, Range 43 EWM, Spokane County, Washington.                                                                                                    |  |
|---------------------|------------------------------------------------------------------------------------------------------------------------------------------------------------------------------------------------------------------------------------------------------------------------------------------------------------------------|--|
| Parcel Number(s):   | 37173.9011, 37173.9037, 37173.9046, 37173.9083, 37173.9094, 37173.9097, 37173.9109, 37173.9122, 37173.9126, 37173.9012, 37173.9042, 37173.9047, 37173.9084, 37173.9095, 37173.9096, 37173.9120, 37173.9123, 37173.9139, 37173.9028, 37173.9044, 37173.9048, 37173.9093, 37173.9098, 37173.9108, 37173.9121, 37173.9124 |  |
| Applicant           | Randle Duff<br>420 E. Fender Rd., Colbert, WA 99005                                                                                                                                                                                                                                                                    |  |
| Existing Land Uses: | The area consists of five and ten-acre parcels, in private ownership, containing homes and outbuildings                                                                                                                                                                                                                |  |

#### Background:

The applicant submitted a complete application and a petition initiating the requested action in December of 2023. Spokane County Code Section 6.06.140 requires the signature of 50% of the property owners included within the proposed area in order for the Advisory Committee on Spokane County No Shooting Areas to schedule a public hearing. The subject area contains 26 parcels. 16 (61.5%) of the parcel owners signed the petition, exceeding the 50% threshold.