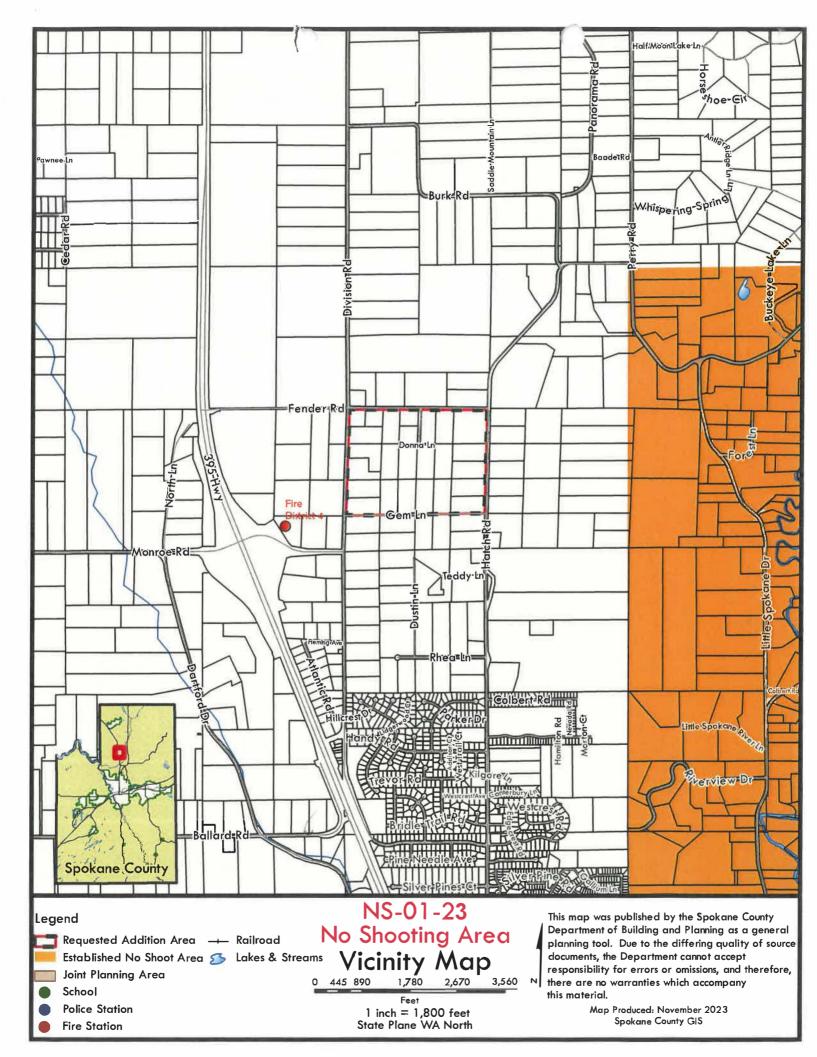

**PROJECT DESCRIPTION:** Request to establish a No-Shooting area on approximately 116 acres.

| Location:           | The area is generally located east of Division Road, south of Fender Road, west of Hatch Road, and north of Gem Lane, in the SW corner of Sections 17, Township 27 North, Range 43 EWM, Spokane County, Washington.                                                                                                    |  |
|---------------------|------------------------------------------------------------------------------------------------------------------------------------------------------------------------------------------------------------------------------------------------------------------------------------------------------------------------|--|
| Parcel Number(s):   | 37173.9011, 37173.9037, 37173.9046, 37173.9083, 37173.9094, 37173.9097, 37173.9109, 37173.9122, 37173.9126, 37173.9012, 37173.9042, 37173.9047, 37173.9084, 37173.9095, 37173.9096, 37173.9120, 37173.9123, 37173.9139, 37173.9028, 37173.9044, 37173.9048, 37173.9093, 37173.9098, 37173.9108, 37173.9121, 37173.9124 |  |
| Applicant           | Randle Duff<br>420 E. Fender Rd., Colbert, WA 99005                                                                                                                                                                                                                                                                    |  |
| Existing Land Uses: | The area consists of five and ten-acre parcels, in private ownership, containing homes and outbuildings                                                                                                                                                                                                                |  |

#### Background:

The applicant submitted a complete application and a petition initiating the requested action in December of 2023. Spokane County Code Section 6.06.140 requires the signature of 50% of the property owners included within the proposed area in order for the Advisory Committee on Spokane County No Shooting Areas to schedule a public hearing. The subject area contains 26 parcels. 16 (61.5%) of the parcel owners signed the petition, exceeding the 50% threshold.

As proposed, the establishment of the requested No-Shooting Area is generally consistent with Spokane County Code Chapter 6.06. Public notice requirements have been met.