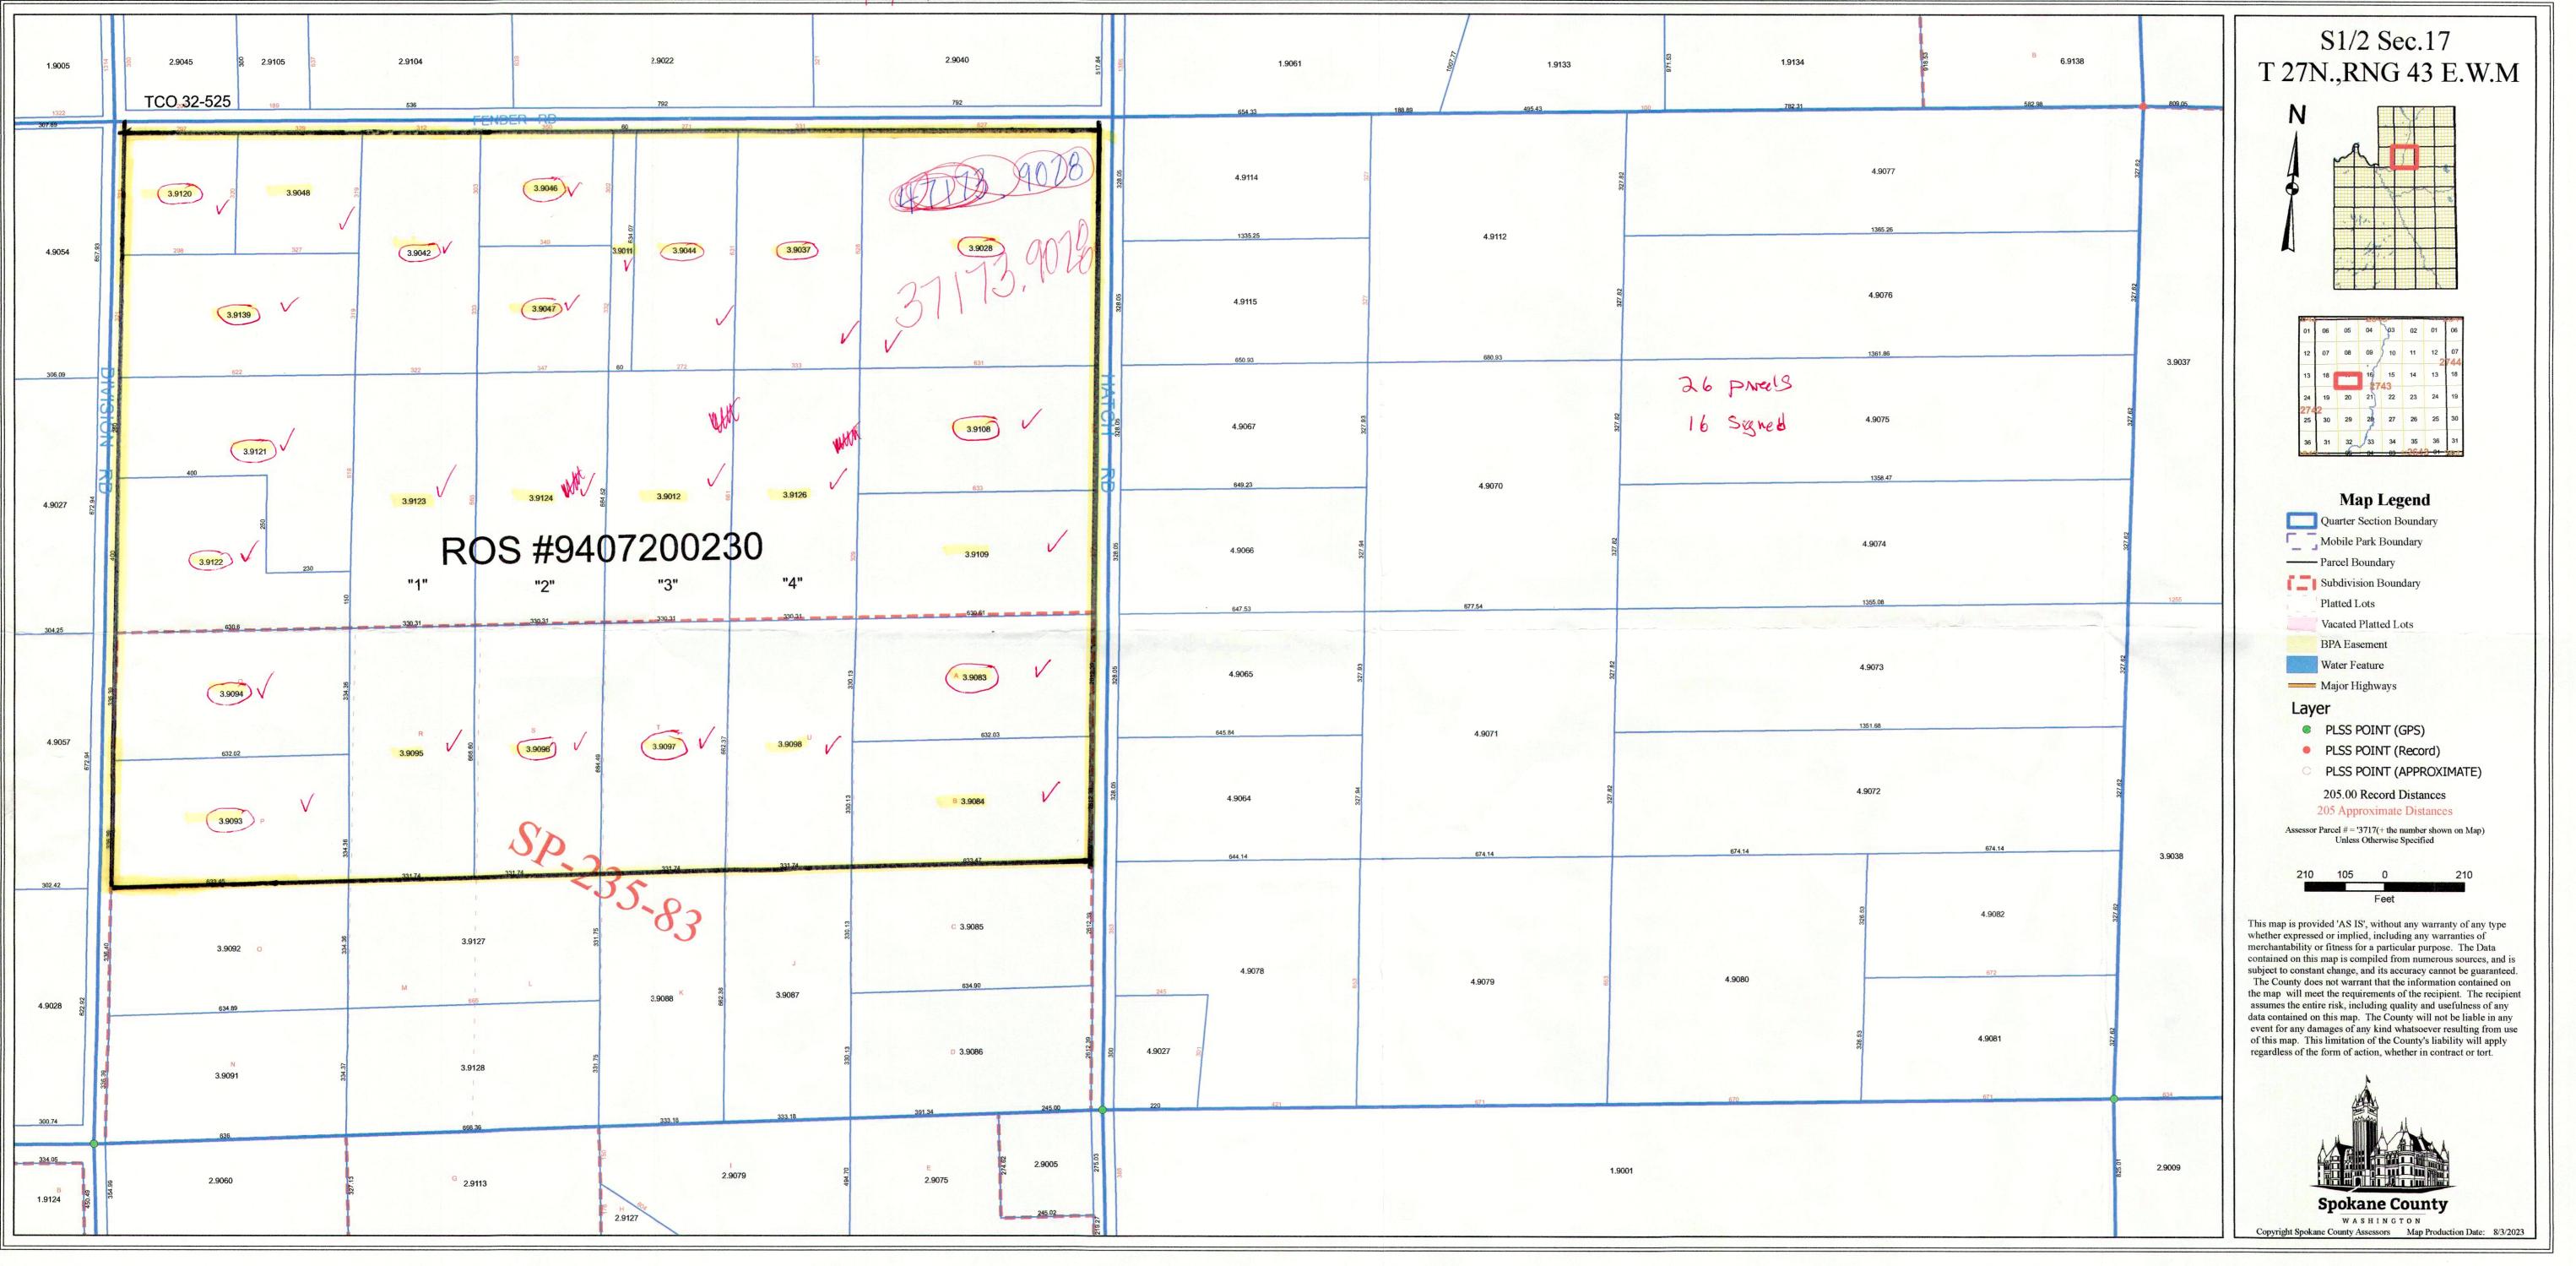

**PROJECT DESCRIPTION:** Request to establish a No-Shooting area on approximately 116 acres.

| Location:           | The area is generally located east of Division Road, south of Fender Road, west of Hatch Road, and north of Gem Lane, in the SW corner of Sections 17, Township 27 North, Range 43 EWM, Spokane County, Washington.                                                                                                    |  |
|---------------------|------------------------------------------------------------------------------------------------------------------------------------------------------------------------------------------------------------------------------------------------------------------------------------------------------------------------|--|
| Parcel Number(s):   | 37173.9011, 37173.9037, 37173.9046, 37173.9083, 37173.9094, 37173.9097, 37173.9109, 37173.9122, 37173.9126, 37173.9012, 37173.9042, 37173.9047, 37173.9084, 37173.9095, 37173.9096, 37173.9120, 37173.9123, 37173.9139, 37173.9028, 37173.9044, 37173.9048, 37173.9093, 37173.9098, 37173.9108, 37173.9121, 37173.9124 |  |
| Applicant           | Randle Duff<br>420 E. Fender Rd., Colbert, WA 99005                                                                                                                                                                                                                                                                    |  |
| Existing Land Uses: | The area consists of five and ten-acre parcels, in private ownership, containing homes and outbuildings                                                                                                                                                                                                                |  |

#### Background:

The applicant submitted a complete application and a petition initiating the requested action in December of 2023. Spokane County Code Section 6.06.140 requires the signature of 50% of the property owners included within the proposed area in order for the Advisory Committee on Spokane County No Shooting Areas to schedule a public hearing. The subject area contains 26 parcels. 16 (61.5%) of the parcel owners signed the petition, exceeding the 50% threshold.