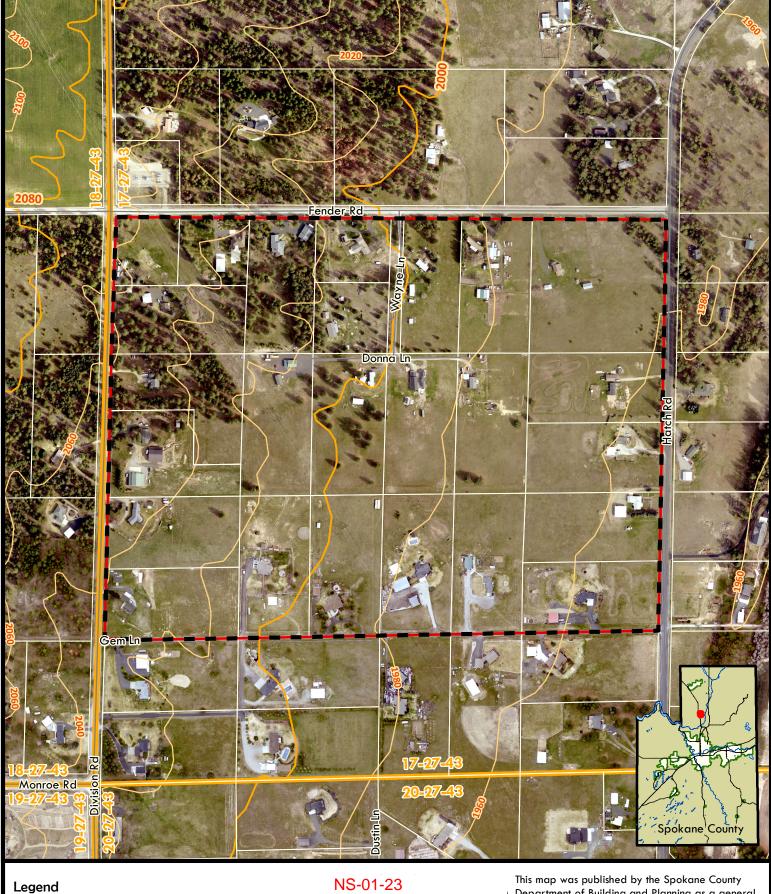

### **Aerial Map**

0 115 230 920

Feet 1 inch = 450 feet State Plane WA North

Department of Building and Planning as a general planning tool. Due to the differing quality of source documents, the Department cannot accept responsibility for errors or omissions, and therefore, there are no warranties which accompany this material.