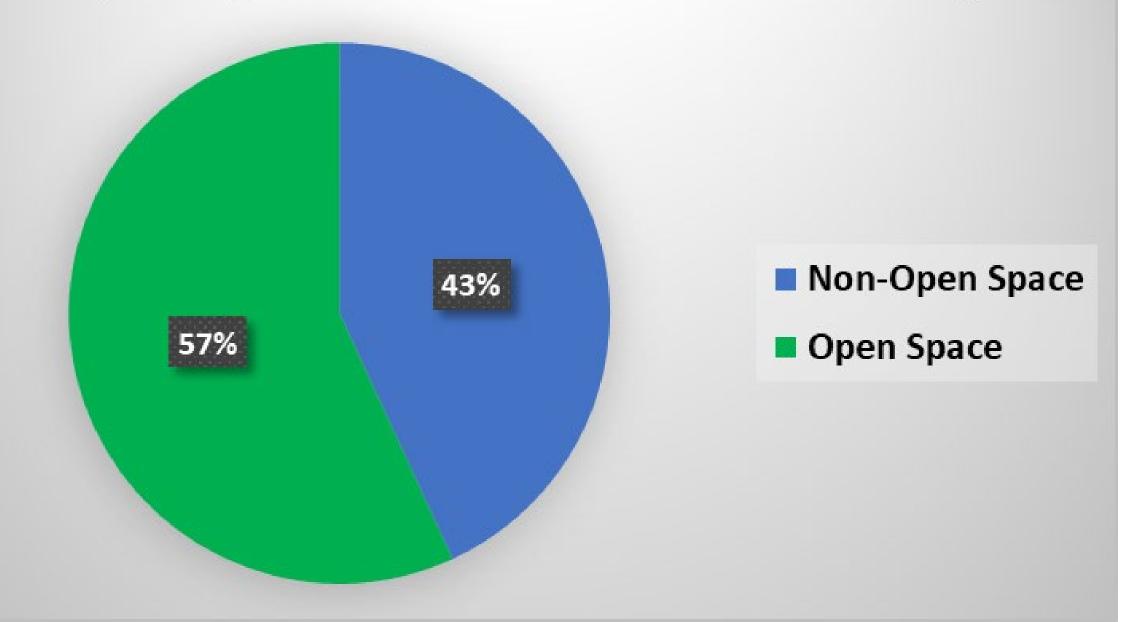

Open Open

0.2% 0.1%

Ag Land

| Designation         | Acres     | Percent of Open Space | Percent of total County acres |  |
|---------------------|-----------|-----------------------|-------------------------------|--|
|                     |           | •                     |                               |  |
| Ag Land             | 491,144   | 76.5%                 | 43.50%                        |  |
| Ag Conservation     | 853       | 0.1%                  | 0.08%                         |  |
| Mixed Designtions   | 23,469    | 3.7%                  | 2.08%                         |  |
| Designated Forest   | 125,221   | 19.5%                 | 11.09%                        |  |
| Open Open           | 1,395     | 0.2%                  | 0.12%                         |  |
| Total Open Space    | 642,082   |                       | 56.87%                        |  |
| <b>County Total</b> | 1,129,088 | 100.0%                |                               |  |