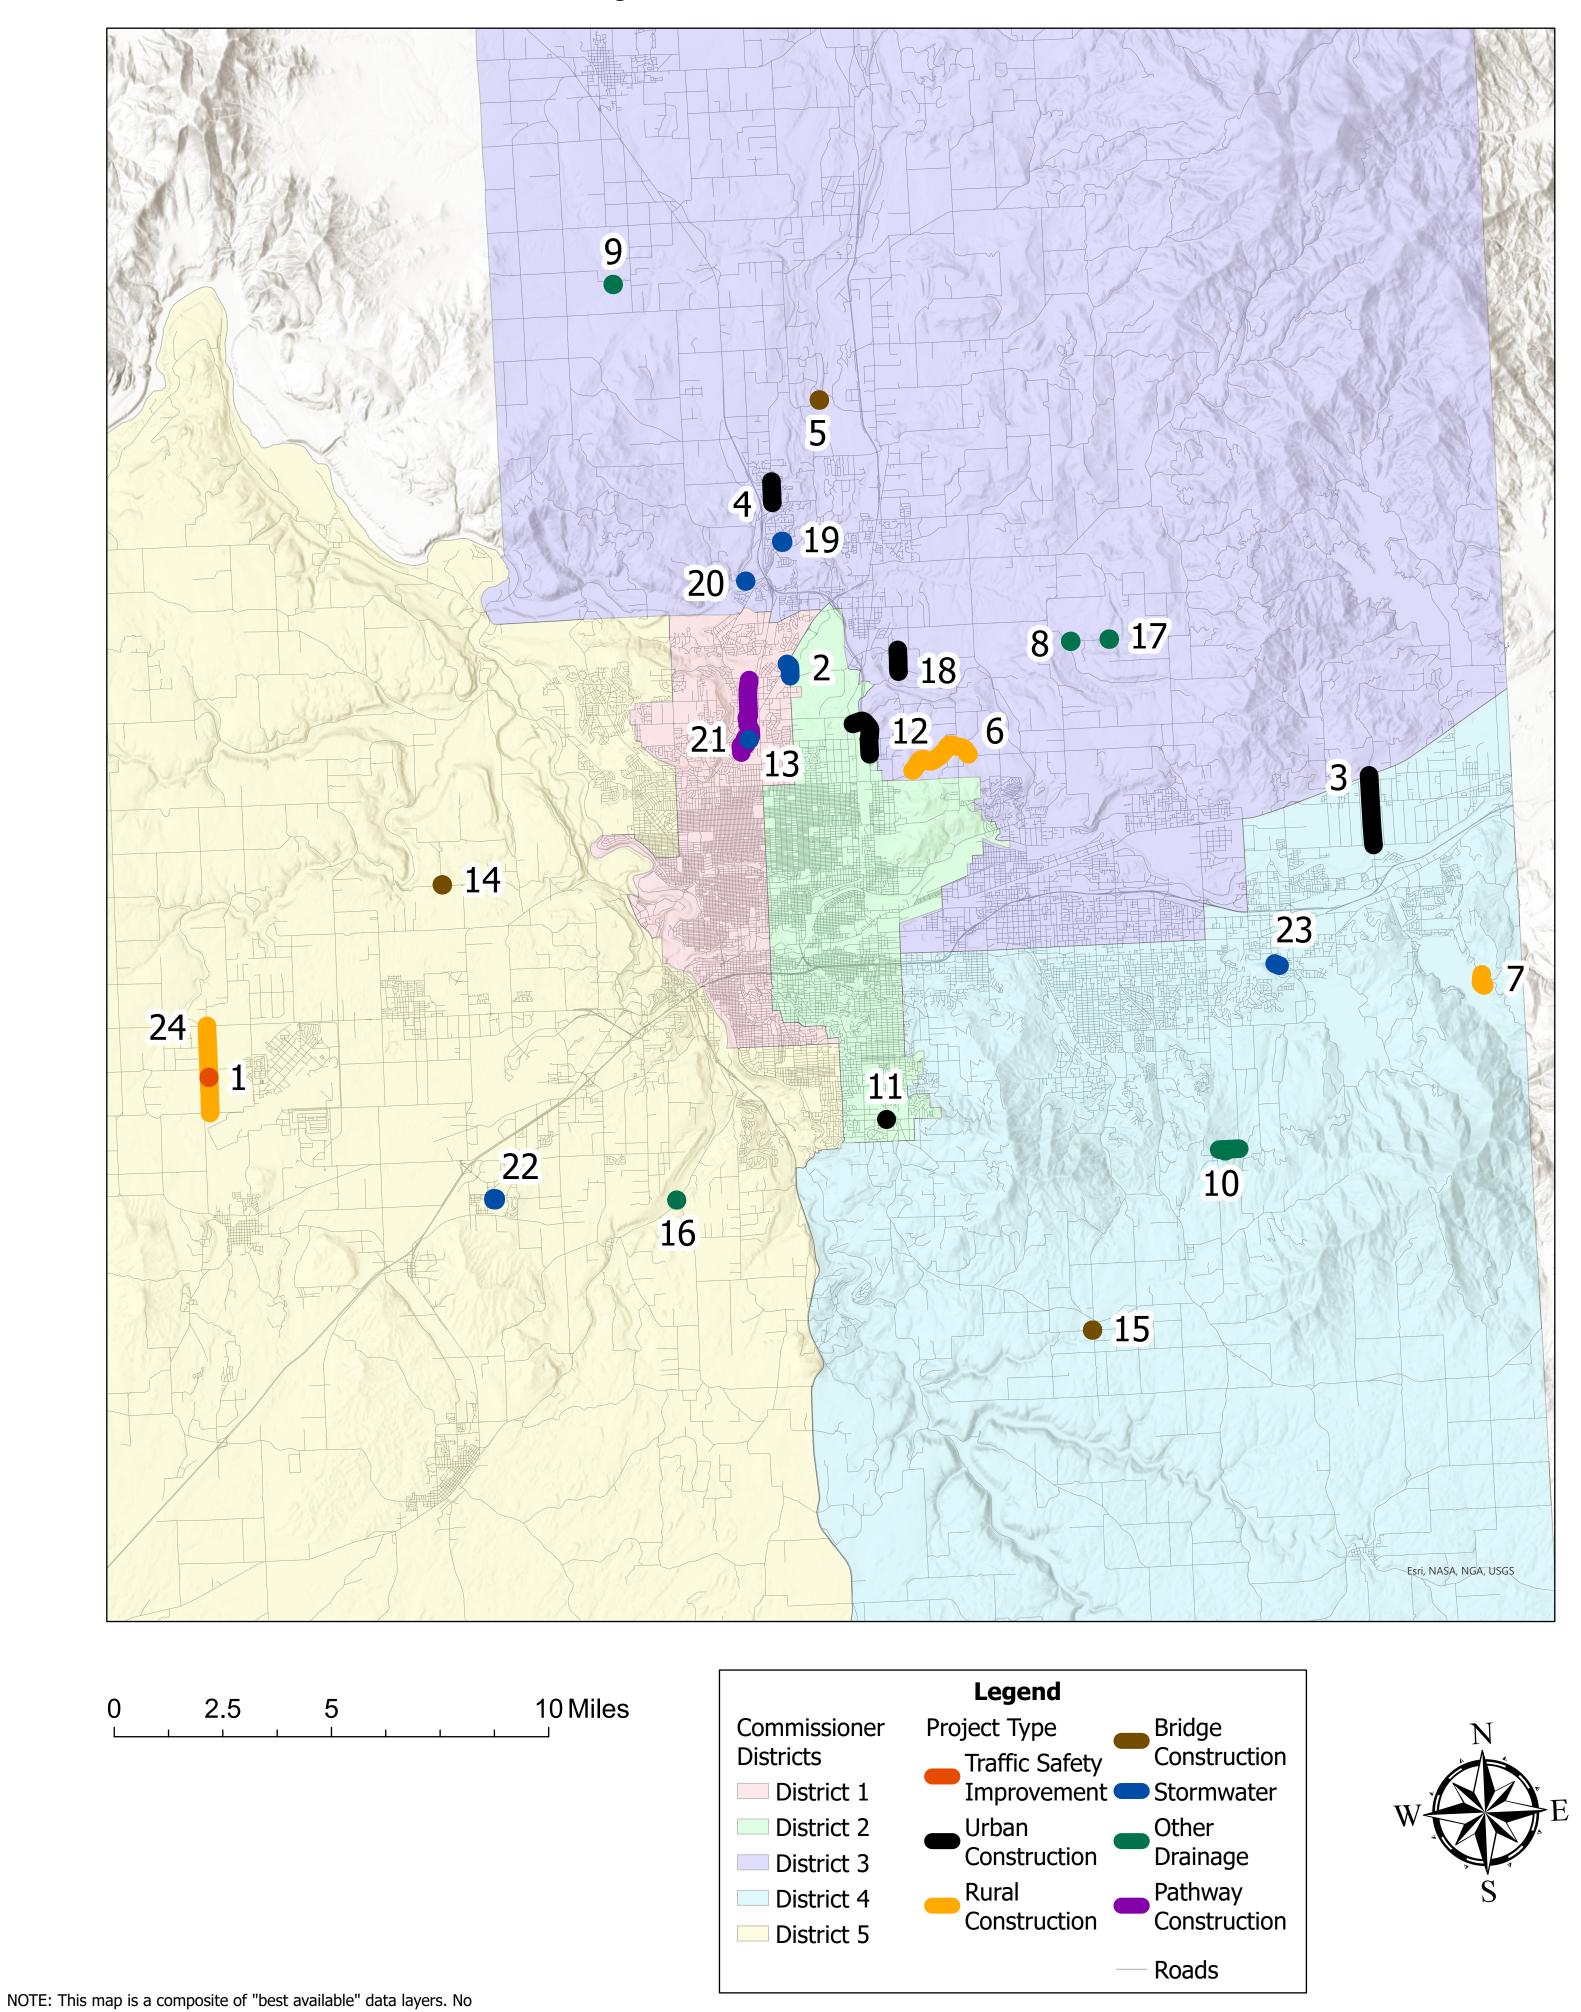

## 2024 TIP Projects and Commissioner Districts

warranties are expressed or implied. Spokane County Public Works.

## 2024 TIP Project List\*

| <b>Map ID Number</b> | Project Name                                         | Project Type               |
|----------------------|------------------------------------------------------|----------------------------|
| 1                    | Brooks Railroad Safety Project                       | Traffic Safety Improvement |
| 2                    | Nevada St Stormwater Retrofit                        | Stormwater                 |
| 3                    | Harvard Rd Reconstruction Phase 1                    | Urban Construction         |
| 4                    | Hatch Road Reconstruction - Midway to MP 1.10        | Urban Construction         |
| 5                    | Little Spokane Drive Bridge # 3704                   | Bridge Construction        |
| 6                    | Bigelow Gulch/Forker Connector - Project 2           | Rural Construction         |
| 7                    | Zephyr Road - Park Entrance to Lakeside              | Rural Construction         |
| 8                    | Burnett-Moffat Culvert Replacement Project           | Other Drainage             |
| 9                    | Cross Cut Road Culvert Replacement                   | Other Drainage             |
| 10                   | Jackson Road Slope Stabilization                     | Other Drainage             |
| 11                   | 57th / Freya Roundabout                              | Urban Construction         |
| 12                   | Freya Street Preservation                            | Urban Construction         |
| 13                   | Greta to Whitworth bike route                        | Pathway Construction       |
| 14                   | Euclid Road Bridge # 1508                            | Bridge Construction        |
| 15                   | Conner Road Bridge # 4404                            | Bridge Construction        |
| 16                   | Cheney -Spokane Rd Culvert Replacement               | Other Drainage             |
| 17                   | Burnett Rd Culvert Replacement                       | Other Drainage             |
| 18                   | Fairview Road Restoration - Mercer Ln to Stoneman Rd | Urban Construction         |
| 19                   | Cincinnati/Pinecone Stormwater Mitigation            | Stormwater                 |
| 20                   | Minihdoka Stormwater Mitigation                      | Stormwater                 |
| 21                   | Rainier Way Stormwater Mitigation                    | Stormwater                 |
| 22                   | West Terrace Stormwater Project Phase 2              | Stormwater                 |
| 23                   | Turtle Creek Stormwater Mitigation                   | Stormwater                 |
| 24                   | Brooks Rd Construction Phase 2                       | Rural Construction         |

## \*Not pictured:

- Minor urban projects at various locations
- Multimodal system enhancements to Spokane County's transportation system
- Safety improvement projects at various locations
- Culvert and bridge improvements at various locations
- Minor rural projects at various locations
- Minor drainage improvements at various locations