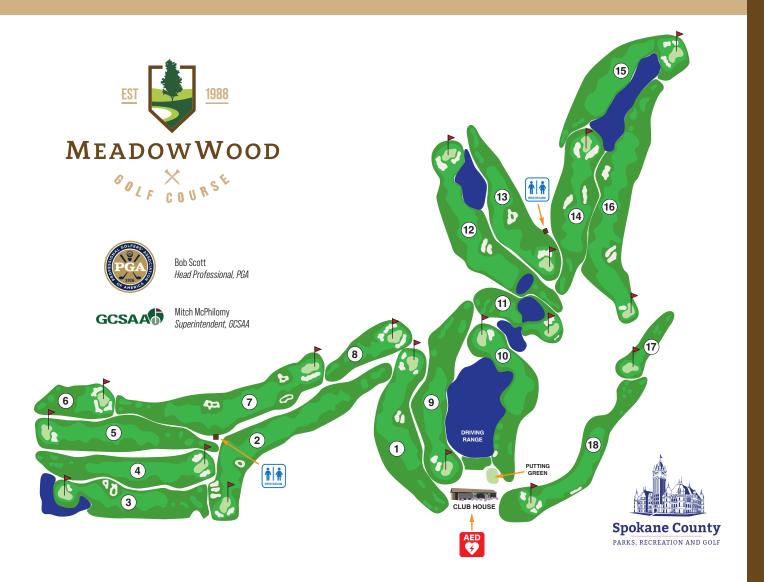

## **Rules and Regulations**

- · NO FIVESOMES. PLAY READY GOLF.
- · Play USGA rules.
- Local rules: free relief from flower bed on #11 and white fences on #8 and #17.
- Water hazard (yellow stakes): drop a ball behind the water hazard, keeping the point at which the original ball last crossed the margin of the water hazard directly between the hole and the spot on which the ball is dropped.
  One stroke penalty.
- Lateral water hazard (red stakes): drop a ball outside the water hazard within two club-lengths of, and not nearer the hole than, the point where the original ball last crossed the margin of the water hazard. One stroke penalty.
- Per WA Liquor and Cannabis Board Laws (WA 314-16-110), all beverages must be purchased from the golf course. We provide adequate refreshments at fair and reasonable prices.
- · Repair all divots and ball marks, rake all bunkers.

- Power golf carts must stay on designated cart paths and observe all cart signs that are located on the course.
- Golfers under the age of 12 must be accompanied by an adult unless the Golf Professional on duty has determined that the junior golfer is adequately equipped to play by demonstrating his knowledge and ability to play golf.
- · Each player must have his/her own set of clubs.
- The course marshal is on the course to help you enjoy your game and enforce course rules and regulations. His/her responsibilities include checking golfers for green fee and trail fee receipts, checking coolers for alcohol not purchased from the course, helping resolve conflicts on the course, helping in cases of emergency, protecting the course from misconduct by any golfer, and ensuring the PACE OF PLAY is appropriate. Please give the marshal your fullest cooperation.